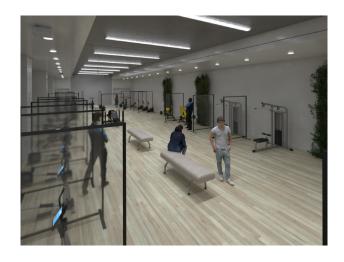

## ScreenFlex, protection screen Fitness Studios Safety for all!

Is your gym operating at full capacity, or do restrictive measures still limit the amount of people? You can have exercising at the same time.

Losberger De Boer offers you an effective way to once again maximize the space you have available. Our lightweight, transparent screens can be placed between equipment or in open areas, allowing more people to exercise next to each other safely.

### **Highlights of Protective Screens:**

- You keep the reception capacity of your spaces while maintaining a good level of safety for people.
- Thanks to the transparent filling and their discreet frame, they are unnoticed maintaining a friendly atmosphere.
- Fast installation immediate protection
- Lightweight and easy to move to suit any configuration.
- Can be customized (choice of colour of frames or branding on canvas) convertible into a partition with decorative or solid wall.
- Freestanding, stable with plates for inside or outside use.
- Comply with fire safety standards (M2/Bs2d0)
- Easy clean
- Easy to store, compact and space-saving when dismantled