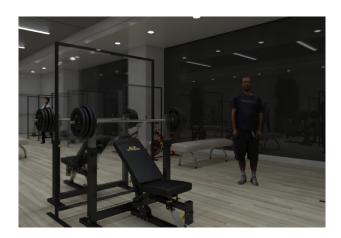

## ScreenFlex, protection screen Fitness Studios Safety for all!

Is your gym operating at full capacity, or do restrictive measures still limit the amount of people? You can have exercising at the same time.

Losberger De Boer offers you an effective way to once again maximize the space you have available. Our lightweight, transparent screens can be placed between equipment or in open areas, allowing more people to exercise next to each other safely.

### **Highlights of Protective Screens:**

- You keep the reception capacity of your spaces while maintaining a good level of safety for people.
- Thanks to the transparent filling and their discreet frame, they are unnoticed maintaining a friendly atmosphere.
- Fast installation immediate protection
- Lightweight and easy to move to suit any configuration.
- Can be customized (choice of colour of frames or branding on canvas) convertible into a partition with decorative or solid wall.
- Freestanding, stable with plates for inside or outside use.
- Comply with fire safety standards (M2/Bs2d0)
- Easy clean
- Easy to store, compact and space-saving when dismantled