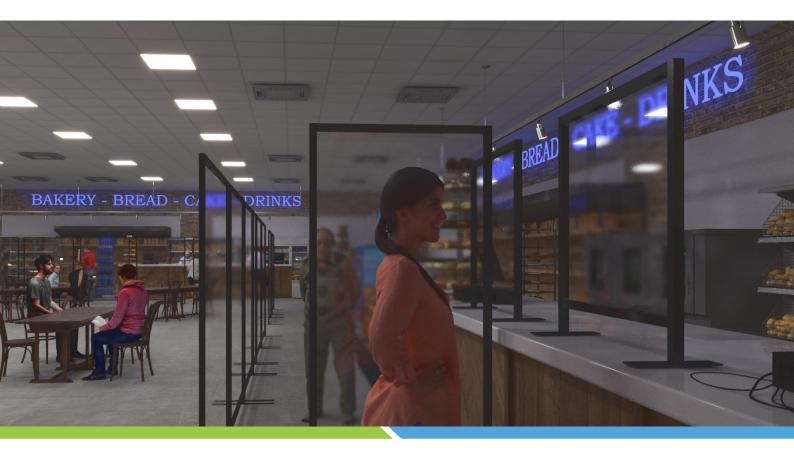

# ScreenFlex, protection screen Cafes, Hotels, Restaurants Welcome your customers in complete safety.

Making optimal use of the space you have available, is key for everyone in the hospitality industry. Our lightweight, transparent screens offer the perfect solution, as they can be placed in between tables, barstools and standing tables.

Smart use of our screens can allow you to receive almost as much guests as you could in the pre corona age. We can provide you with unobtrusive, stylish screens that can be customized to match your interior.

### **Highlights of Protective Screens:**

- You keep the reception capacity of your spaces while maintaining a good level of safety for people.
- Thanks to the transparent filling and their discreet frame, they are unnoticed maintaining a friendly atmosphere.
- Fast installation immediate protection
- Lightweight and easy to move to suit any configuration.
- Can be customized (choice of colour of frames or branding on canvas) convertible into a partition with decorative or solid wall.
- Freestanding, stable with plates for inside or outside use.
- Comply with fire safety standards (M2/Bs2d0)
- Easy clean
- Easy to store, compact and space-saving when dismantled