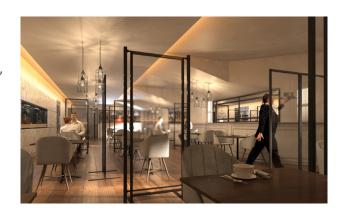

# ScreenFlex, protection screen Cafes, Hotels, Restaurants Welcome your customers in complete safety.

Making optimal use of the space you have available, is key for everyone in the hospitality industry. Our lightweight, transparent screens offer the perfect solution, as they can be placed in between tables, barstools and standing tables.

Smart use of our screens can allow you to receive almost as much guests as you could in the pre corona age. We can provide you with unobtrusive, stylish screens that can be customized to match your interior.

### **Highlights of Protective Screens:**

- You keep the reception capacity of your spaces while maintaining a good level of safety for people.
- Thanks to the transparent filling and their discreet frame, they are unnoticed maintaining a friendly atmosphere.
- Fast installation immediate protection
- Lightweight and easy to move to suit any configuration.
- Can be customized (choice of colour of frames or branding on canvas) convertible into a partition with decorative or solid wall.
- Freestanding, stable with plates for inside or outside use.
- Comply with fire safety standards (M2/Bs2d0)
- Easy clean
- Easy to store, compact and space-saving when dismantled