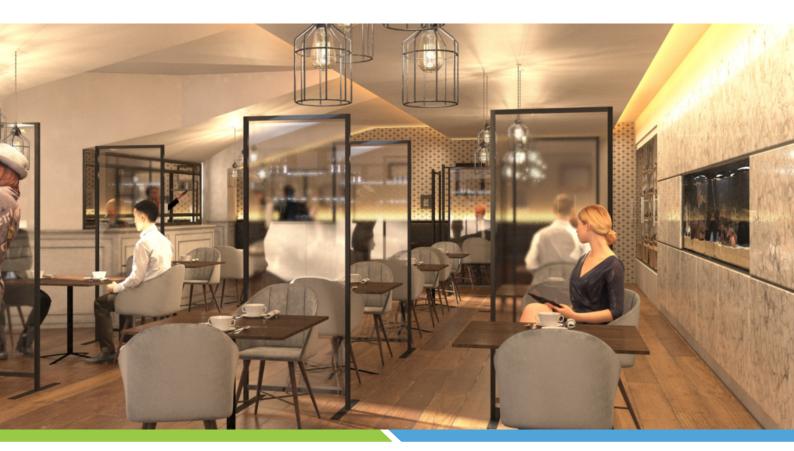

# ScreenFlex, protection screen Cafes, Hotels, Restaurants Welcome your customers in complete safety.

Making optimal use of the space you have available, is key for everyone in the hospitality industry. Our lightweight, transparent screens offer the perfect solution, as they can be placed in between tables, barstools and standing tables.

Smart use of our screens can allow you to receive almost as much guests as you could in the pre corona age. We can provide you with unobtrusive, stylish screens that can be customized to match your interior.

### **Highlights of Protective Screens:**

- You keep the reception capacity of your spaces while maintaining a good level of safety for people.
- Thanks to the transparent filling and their discreet frame, they are unnoticed maintaining a friendly atmosphere.
- Fast installation immediate protection
- Lightweight and easy to move to suit any configuration.
- Can be customized (choice of colour of frames or branding on canvas) convertible into a partition with decorative or solid wall.
- Freestanding, stable with plates for inside or outside use.
- Comply with fire safety standards (M2/Bs2d0)
- Easy clean
- Easy to store, compact and space-saving when dismantled