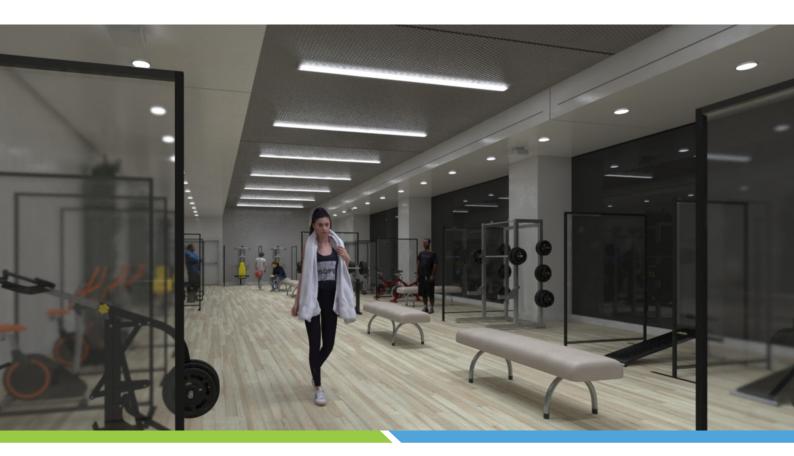

## ScreenFlex, protection screen Fitness Studios Safety for all!

Is your gym operating at full capacity, or do restrictive measures still limit the amount of people? You can have exercising at the same time.

Losberger De Boer offers you an effective way to once again maximize the space you have available. Our lightweight, transparent screens can be placed between equipment or in open areas, allowing more people to exercise next to each other safely.

### **Highlights of Protective Screens:**

- You keep the reception capacity of your spaces while maintaining a good level of safety for people.
- Thanks to the transparent filling and their discreet frame, they are unnoticed maintaining a friendly atmosphere.
- Fast installation immediate protection
- Lightweight and easy to move to suit any configuration.
- Can be customized (choice of colour of frames or branding on canvas) convertible into a partition with decorative or solid wall.
- Freestanding, stable with plates for inside or outside use.
- Comply with fire safety standards (M2/Bs2d0)
- Easy clean
- Easy to store, compact and space-saving when dismantled