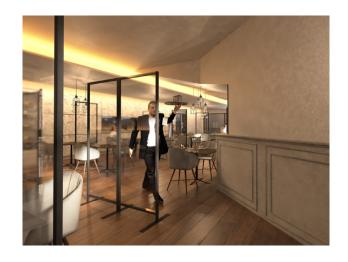

# ScreenFlex, protection screen Cafes, Hotels, Restaurants Welcome your customers in complete safety.

Making optimal use of the space you have available, is key for everyone in the hospitality industry. Our lightweight, transparent screens offer the perfect solution, as they can be placed in between tables, barstools and standing tables.

Smart use of our screens can allow you to receive almost as much guests as you could in the pre corona age. We can provide you with unobtrusive, stylish screens that can be customized to match your interior.

### **Highlights of Protective Screens:**

- You keep the reception capacity of your spaces while maintaining a good level of safety for people.
- Thanks to the transparent filling and their discreet frame, they are unnoticed maintaining a friendly atmosphere.
- Fast installation immediate protection
- Lightweight and easy to move to suit any configuration.
- Can be customized (choice of colour of frames or branding on canvas) convertible into a partition with decorative or solid wall.
- Freestanding, stable with plates for inside or outside use.
- Comply with fire safety standards (M2/Bs2d0)
- Easy clean
- Easy to store, compact and space-saving when dismantled