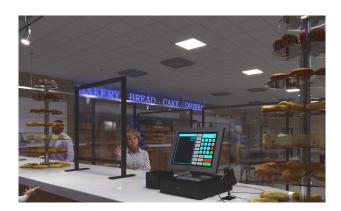

# ScreenFlex, protection screen Cafes, Hotels, Restaurants Welcome your customers in complete safety.

Making optimal use of the space you have available, is key for everyone in the hospitality industry. Our lightweight, transparent screens offer the perfect solution, as they can be placed in between tables, barstools and standing tables.

Smart use of our screens can allow you to receive almost as much guests as you could in the pre corona age. We can provide you with unobtrusive, stylish screens that can be customized to match your interior.

### **Highlights of Protective Screens:**

- You keep the reception capacity of your spaces while maintaining a good level of safety for people.
- Thanks to the transparent filling and their discreet frame, they are unnoticed maintaining a friendly atmosphere.
- Fast installation immediate protection
- Lightweight and easy to move to suit any configuration.
- Can be customized (choice of colour of frames or branding on canvas) convertible into a partition with decorative or solid wall.
- Freestanding, stable with plates for inside or outside use.
- Comply with fire safety standards (M2/Bs2d0)
- Easy clean
- Easy to store, compact and space-saving when dismantled